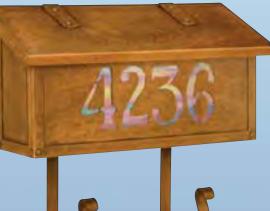

Lever flag for use on AF501 and AF-510

in Americ

We have created the most beautiful illuminated house numbers on the market today. The solid brass frame with rugged rivet detailing has two optional front panel designs. As with all our mailboxes, you select a patina finish and glass panel to create an illuminated house number that is a perfect complement to your home.

Illuminated House Numbers AF-L20 LED-OP-WW

Illuminated House Numbers AF-L12 LED-WB-HN

clusive

We offer two styles of 1/8" thick solid brass house numbers. Select a hand applied patina finish to coordinate with your mailbox.

1/8" thick solid brass house numbers in three sizes: 4",5" & 6"

www.americasfinestmailbox.com