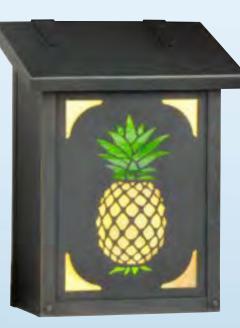

## Made in America... Made to Last ...

**Pineapple Vertical Mount** AF-951-BZ-HN W 91/2 " x H 12" x D 55/8 "

We are very proud to present our beautiful collection of "America Made" mailboxes.

We have turned the ordinary "box for mail" into a work of art and a wonderful addition to your front entry. Each solid brass mailbox is handcrafted to your specifications at our factory in Orange, CA. You can select from one of three sizes, each with multiple metal finish and glass options, to create a mailbox that will be the talk of the neighborhood.