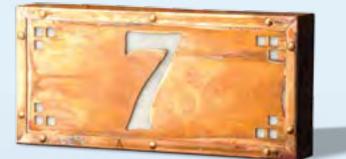

Lever flag for use on AF501 and AF-510

in Americ

We have created the most beautiful illuminated house numbers on the market today. The solid brass frame with rugged rivet detailing has two optional front panel designs. As with all our mailboxes, you select a patina finish and glass panel to create an illuminated house number that is a perfect complement to your home.

Illuminated House Numbers AF-L20 LED-OP-WW

Illuminated House Numbers AF-L12 LED-WB-HN

clusive

We offer two styles of 1/8" thick solid brass house numbers. Select a hand applied patina finish to coordinate with your mailbox.