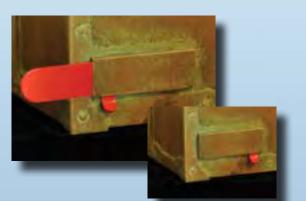

You can add the optional "sliding flag" or classic tilt up flag to let your mailman know you have outbound mail.

Post Mount AF-520-OP

Sliding Flag for use on all post mount mail boxes.

Post Mount AF-501-BP