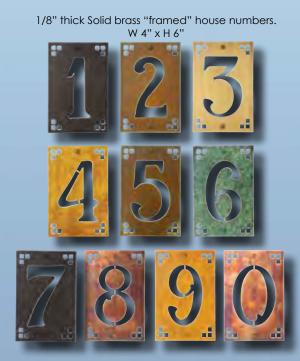

Illuminated House Numbers AF-L20 LED-OP-WW

Illuminated House Numbers AF-L12 LED-WB-HN

clusive

We offer two styles of 1/8" thick solid brass house numbers. Select a hand applied patina finish to coordinate with your mailbox.

1/8" thick solid brass house numbers in three sizes: 4",5" & 6"

www.americasfinestmailbox.com