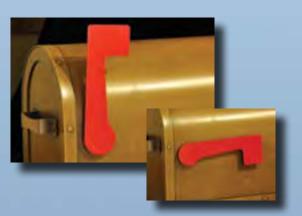

You can add the optional "sliding flag" or classic tilt up flag to let your mailman know you have outbound mail.

Post Mount AF-520-OP

Sliding Flag for use on all post mount mail boxes.

Post Mount AF-501-BP