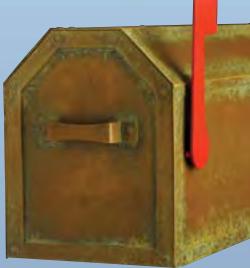

You can add the optional "sliding flag" or classic tilt up flag to let your mailman know you have outbound mail.

Post Mount AF-520-OP

Sliding Flag for use on all post mount mail boxes.

Post Mount AF-501-BP