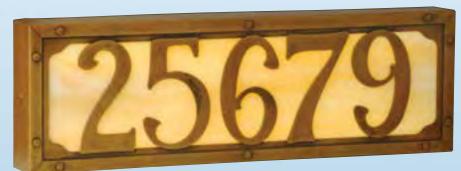

Lever flag for use on AF501 and AF-510

in Americ

We have created the most beautiful illuminated house numbers on the market today. The solid brass frame with rugged rivet detailing has two optional front panel designs. As with all our mailboxes, you select a patina finish and glass panel to create an illuminated house number that is a perfect complement to your home.

Illuminated House Numbers AF-L20 LED-OP-WW

Illuminated House Numbers AF-L12 LED-WB-HN

clusive

We offer two styles of 1/8" thick solid brass house numbers. Select a hand applied patina finish to coordinate with your mailbox.