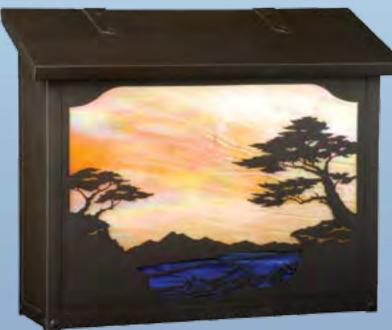

> Castle Hill Horizontal AF-1902-OP-HN

Our heavy gauge solid brass magazine rack is designed to fit all wall mounted mailboxes and will give your America's Finest mailbox that old fashioned look.

– (MR) Magazine Rack