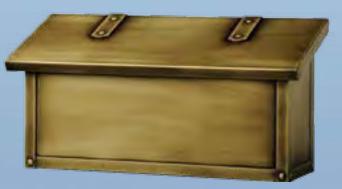

## Made in America... Made to Last ...

**Pineapple Vertical Mount** AF-951-BZ-HN W 91/2 " x H 12" x D 55/8 "

We are very proud to present our beautiful collection of "America Made" mailboxes.

We have turned the ordinary "box for mail" into a work of art and a wonderful addition to your front entry. Each solid brass mailbox is handcrafted to your specifications at our factory in Orange, CA. You can select from one of three sizes, each with multiple metal finish and glass options, to create a mailbox that will be the talk of the neighborhood.

## www.americasfinestmailbox.com

Made in America

American Made ... Classic Designs.

Our post mount mailboxes are so well made it will be the last mailbox you will ever need to buy. We hand make every mailbox with heavy gauge brass and use hand applied rivets to create a framework of lasting quality.