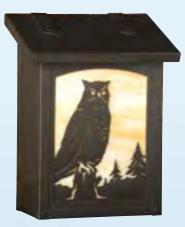

Classic House Number Horizontal AF-2-WB-GI

Classic Horizontal AF-2-OB

Made 1

in America

Horned Owl Vertical AF-621-BZ-HN

Wisteria Vertical AF-391-NV-GI

Castle Hill Horizontal AF-1902-OP-GI

Hummingbird Vertical AF-631 WB-GI

**Textured Black** TB

GI

Our in-house artists have turned the ordinary box for mail into a beautiful work of art. All of our artwork selections are exclusive to America's Finest and all are copyright designs. Each mailbox is handmade at our factory in Orange, CA, with your selection of artwork, metal finish and art glass.