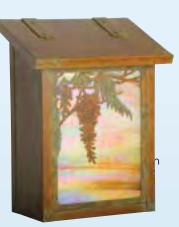

Classic House Number Horizontal AF-2-WB-GI

Classic Horizontal AF-2-OB

Made 1

in America

Horned Owl Vertical AF-621-BZ-HN

Wisteria Vertical AF-391-NV-GI

Castle Hill Horizontal AF-1902-OP-GI

Hummingbird Vertical AF-631 WB-GI