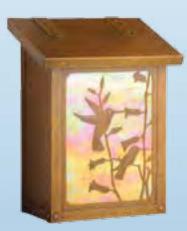

Classic House Number Horizontal AF-2-WB-GI

Classic Horizontal AF-2-OB

Made 1

in America

Horned Owl Vertical AF-621-BZ-HN

Wisteria Vertical AF-391-NV-GI

Castle Hill Horizontal AF-1902-OP-GI

Hummingbird Vertical AF-631 WB-GI