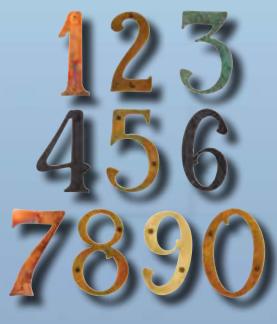

Illuminated House Numbers AF-L20 LED-OP-WW

Illuminated House Numbers AF-L12 LED-WB-HN

clusive

We offer two styles of 1/8" thick solid brass house numbers. Select a hand applied patina finish to coordinate with your mailbox.

1/8" thick solid brass house numbers in three sizes: 4",5" & 6"

www.americasfinestmailbox.com